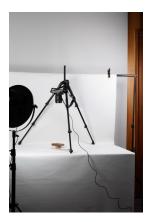

# STUDIO EQUIPMENT

#### Lighting

Octagonal Softbox Dimmable Continuous Lighting (x1)

Phottix Nuada R3II LED Lights 3200–5600K (x2)

 $70 \times 50$ cm Softbox Lighting (x2)

Video Light (x1) dimmable & adjustable temperature

LED Strip Lights (x1)

LED Light Stick (x1) dimmable & adjustable temperature

Standing Light Stick (x1)

Round Reflector (x1)

#### Stands

Light/Backdrop Stands (x6)

Boom Arm + C Stand (x1)

Backdrop Horizontal Bar + Clamps

### Other Equipment

Camera Tripods (x2) (suitable for flat lays)

iMac Monitor connect to camera for live view and remote control

Step Ladder

Organiser Trolley

Chair(x1)

Stools (x2)

Makeup Table Mirror